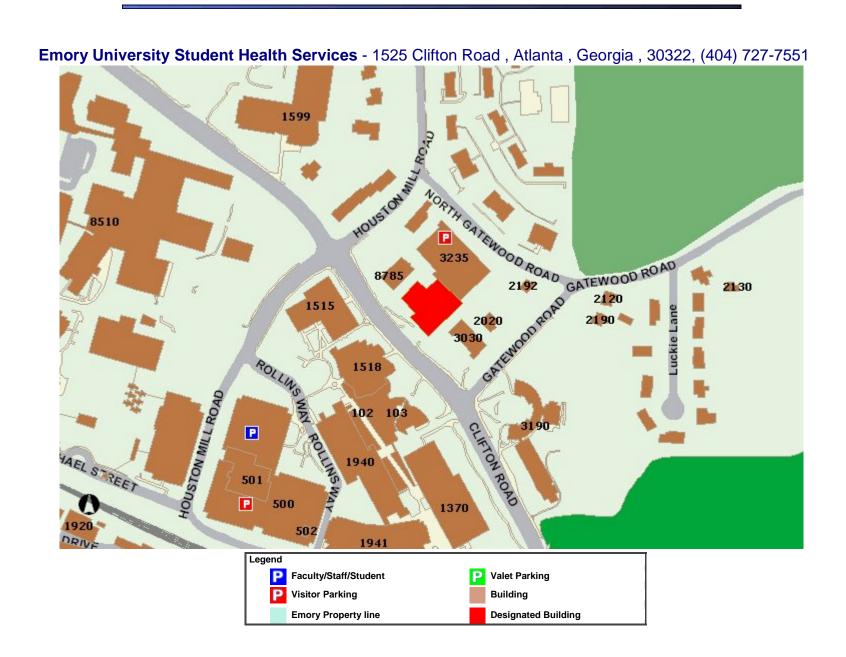

# EMORY UNIVERSITY STUDENT HEALTH SERVICES MAP OF 1525 CLIFTON ROAD BUILDING AND PARKING DECK

### Directions from intersection of Clifton Road and North Decatur Road:

Travel north on Clifton Road through two traffic lights past Emory Hospital on your left. Continue through the next traffic signal, Crossing the the bridge over the railroad tracks. At the next traffic light, turn right onto Gatewood Road. At the first stop sign, make a left onto North Gatewood Road The entrance to 1525 Clifton Deck is the first drive into the deck on the left.

### Directions from the intersection of Clifton Road and Briarcliff Road :

Travel south on Clifton Road through three traffic lights, passing the CDC on your right. Immediately past the CDC, at the next traffic light make a left onto Houston Mill Road. After passing Wachovia Bank on your right, make the first right onto North Gatewood Road. The entrance to 1525 Clifton Road is the second drive into the deck on your right.