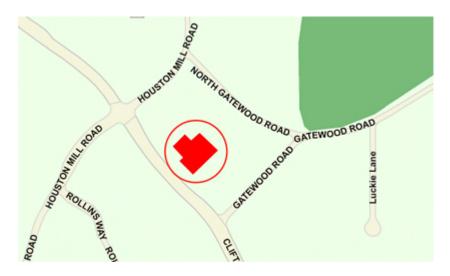

# EMORY UNIVERSITY STUDENT HEALTH SERVICES MAP OF 1525 CLIFTON ROAD BUILDING AND PARKING DECK

### Directions from intersection of Clifton Road and North Decatur Road:

Travel north on Clifton Road through two traffic lights past Emory Hospital on your left. Continue through the next traffic signal, Crossing the the bridge over the railroad tracks. At the next traffic light, turn right onto Gatewood Road. At the first stop sign, make a left onto North Gatewood Road The entrance to 1525 Clifton Deck is the first drive into the deck on the left.

### Directions from the intersection of Clifton Road and Briarcliff Road :

Travel south on Clifton Road through three traffic lights, passing the CDC on your right. Immediately past the CDC, at the next traffic light make a left onto Houston Mill Road. After passing Wachovia Bank on your right, make the first right onto North Gatewood Road. The entrance to 1525 Clifton Road is the second drive into the deck on your right.